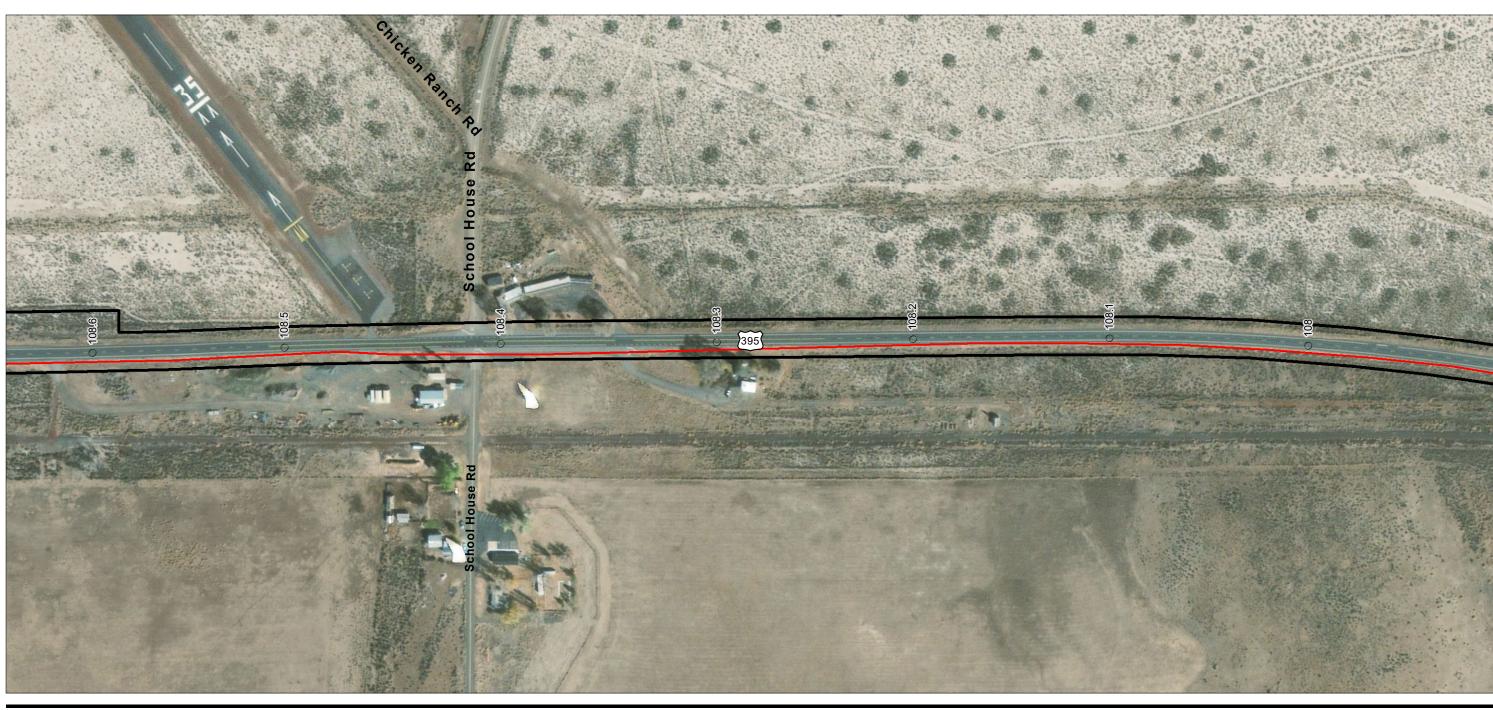

Zayo Group LLC Prineville to Reno Fiber Optic Project

Appendix A - Page 107 of 292

Project Components Preliminary Design
Proposed Prineville to Reno

 Milepost Alignment Right-of-Way

(At original document size of 11x17) 1:3,000

Project Location

Prepared by JC on 2020-07-30 TR by CB on 2020-07-30 IR by CS on 2020-07-30

Client/Project

Zayo Group LLC Prineville to Reno Fiber Optic Project

Appendix A - Page 108 of 292

Project Components Preliminary Design
Proposed Prineville to Reno