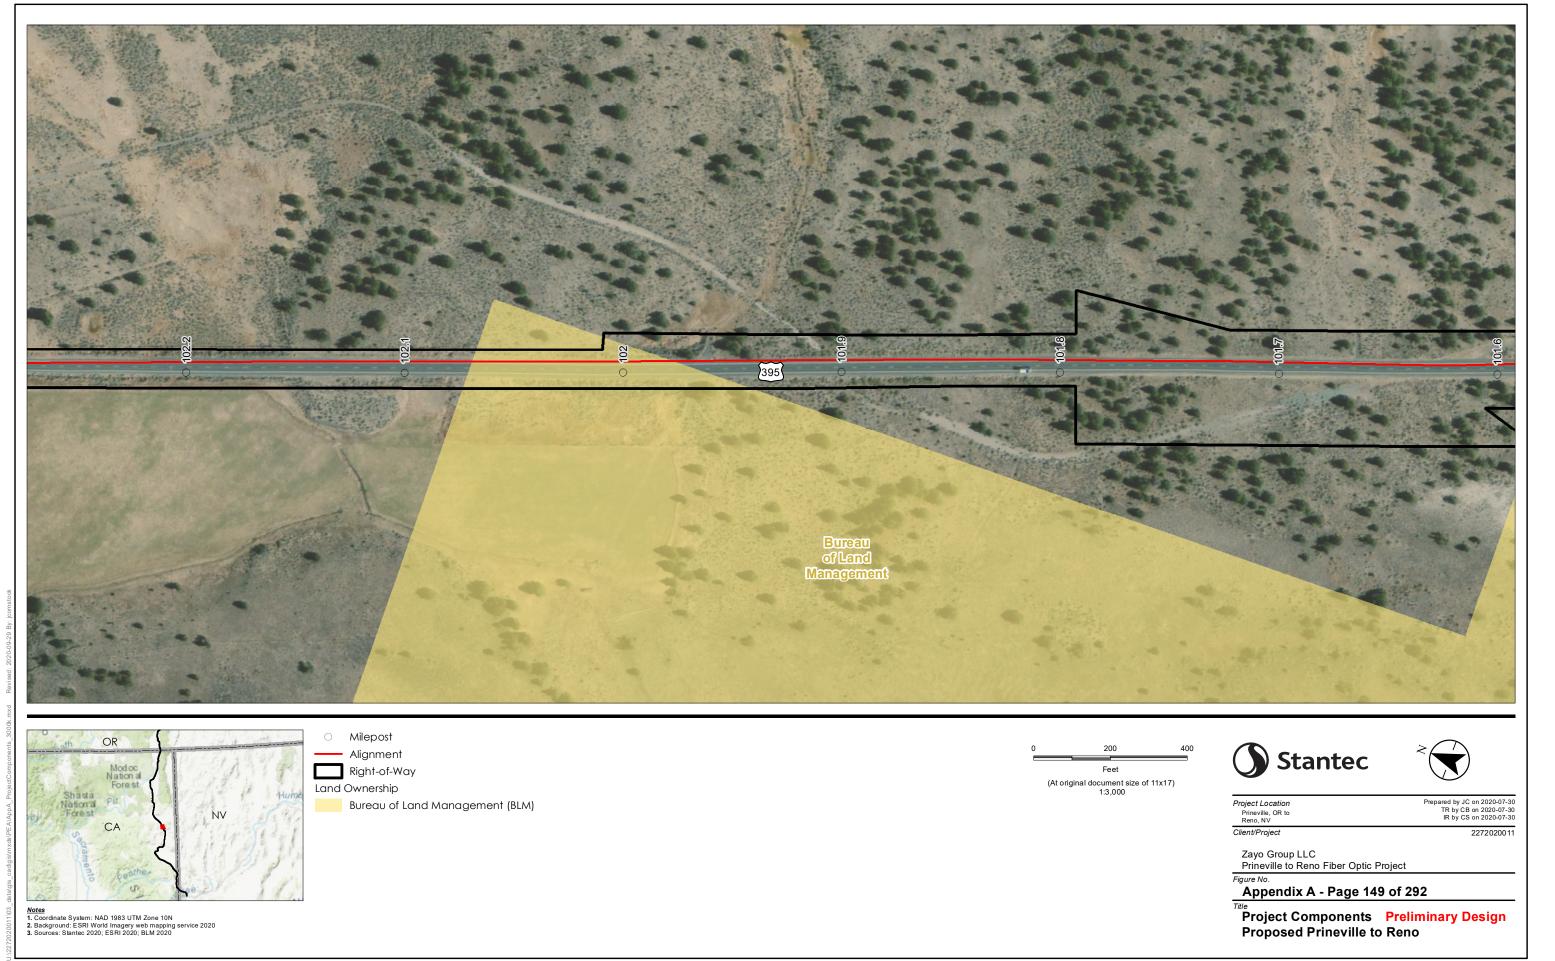

Project Location
Prineville, OR to
Reno, NV

Client/Project

Prepared by JC on 2020-07-30 TR by CB on 2020-07-30 IR by CS on 2020-07-30

Zayo Group LLC Prineville to Reno Fiber Optic Project

Appendix A - Page 148 of 292

Project Components Preliminary Design
Proposed Prineville to Reno