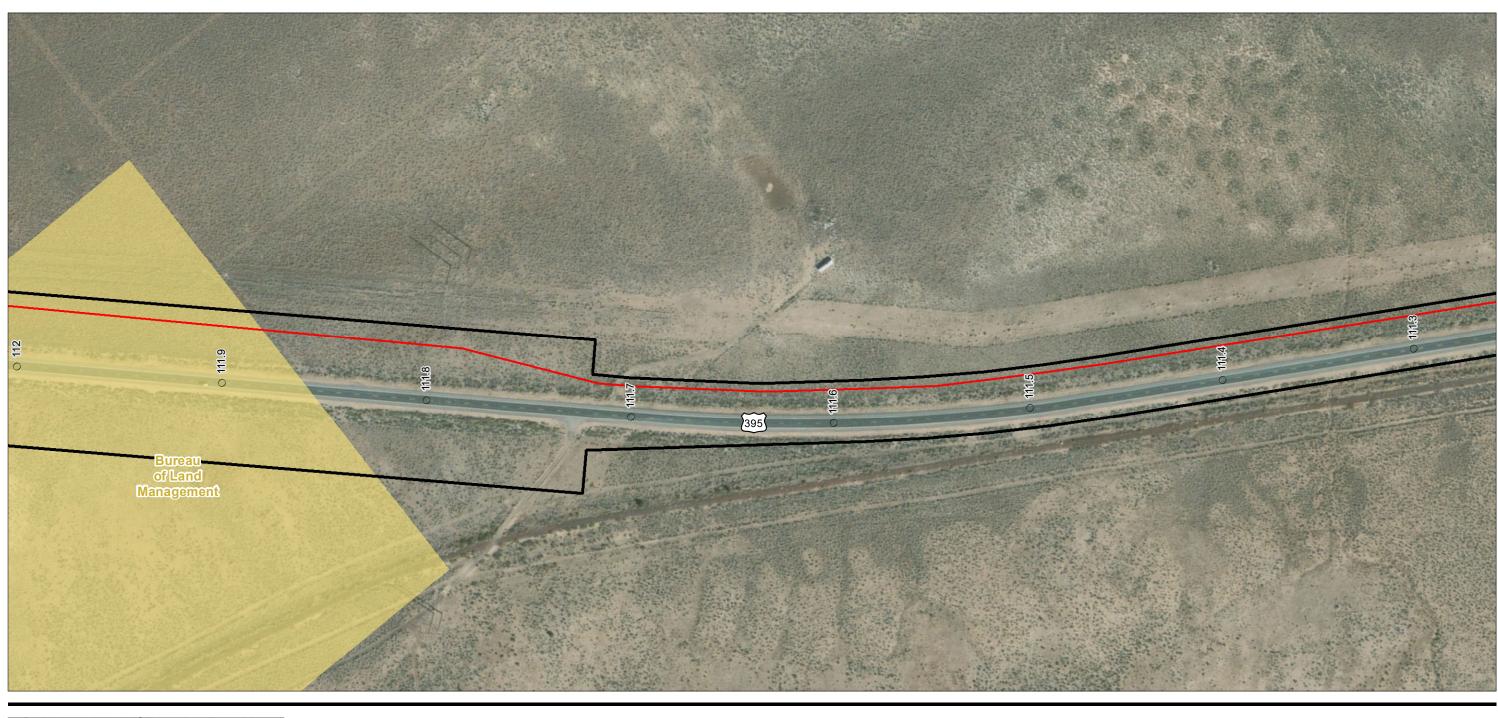

eville to Reno Fiber Optic Project

Appendix A - Page 131 of 292

Project Components Preliminary Design
Proposed Prineville to Reno









Project Location Prineville, OR to Reno, NV Prepared by JC on 2020-07-30 TR by CB on 2020-07-30 IR by CS on 2020-07-30

Client/Project

Zayo Group LLC Prineville to Reno Fiber Optic Project

Appendix A - Page 132 of 292

Project Components Preliminary Design
Proposed Prineville to Reno



Disclaimer: This document has been prepared based on information provided by others as cited in the Notes section. Stantec has not verified the accuracy and/or completeness of this information and shall not be responsibility for data supplied in electronic format, and the recipient accepts full responsibility for verifying the accuracy and completeness of the data.









Project Location

Prepared by JC on 2020-07-30 TR by CB on 2020-07-30 IR by CS on 2020-07-30

Zayo Group LLC Prineville to Reno Fiber Optic Project

Appendix A - Page 134 of 292

Project Components Preliminary Design
Proposed Prineville to Reno











Project Location

Prepared by JC on 2020-07-30 TR by CB on 2020-07-30 IR by CS on 2020-07-30

Client/Project

Zayo Group LLC Prineville to Reno Fiber Optic Project

Appendix A - Page 135 of 292

Project Components Preliminary Design
Proposed Prineville to Reno





 Milepost Alignment Right-of-Way

(At original document size of 11x17) 1:3,000

**Stantec** 



Project Location
Prineville, OR to
Reno, NV

Client/Project

Prepared by JC on 2020-07-30 TR by CB on 2020-07-30 IR by CS on 2020-07-30

Zayo Group LLC Prineville to Reno Fib