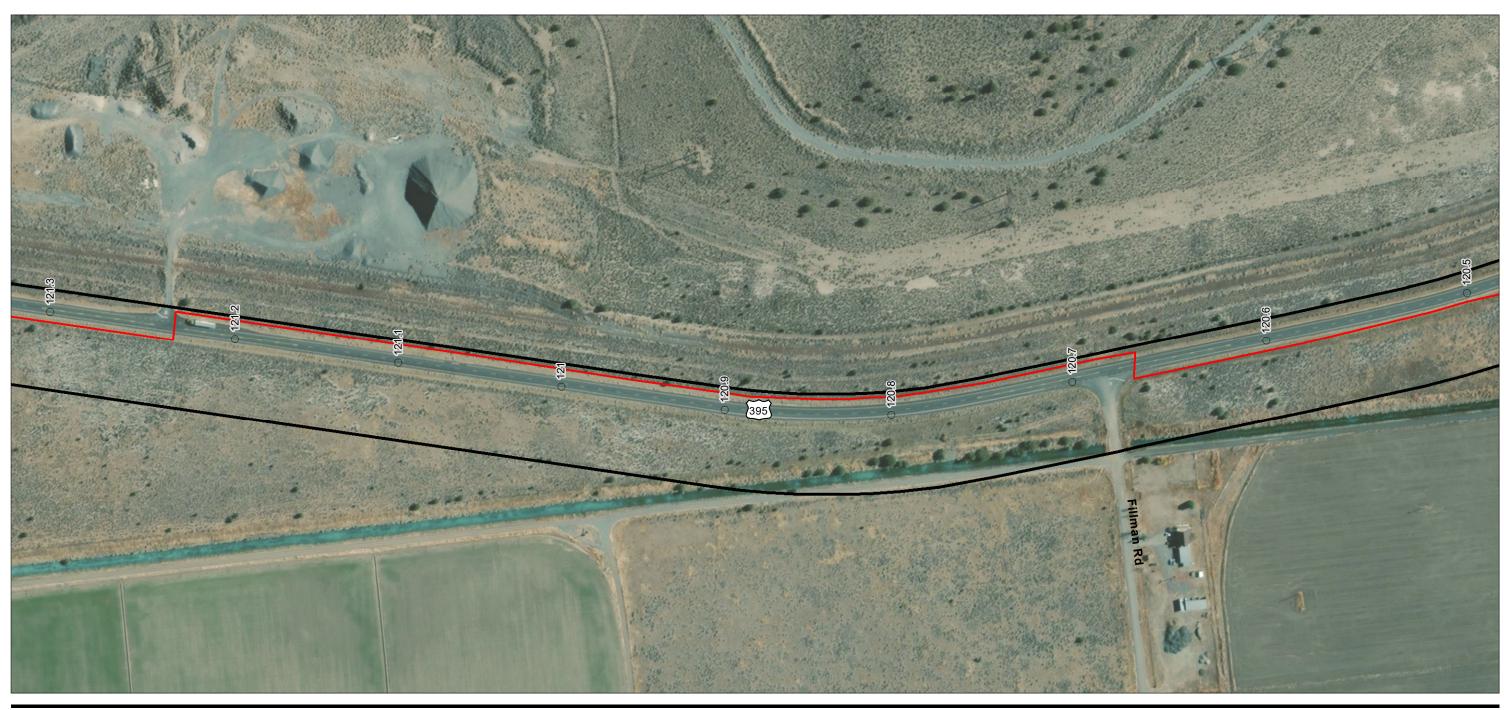

Appendix A - Page 105 of 292

Project Components Preliminary Design Proposed Prineville to Reno

Project Location
Prineville, OR to
Reno, NV

Client/Project

Prepared by JC on 2020-07-30 TR by CB on 2020-07-30 IR by CS on 2020-07-30

Zayo Group LLC Prineville to Reno Fiber Optic Project

Appendix A - Page 107 of 292

Project Components Preliminary Design
Proposed Prineville to Reno

 Milepost Alignment Right-of-Way

(At original document size of 11x17) 1:3,000