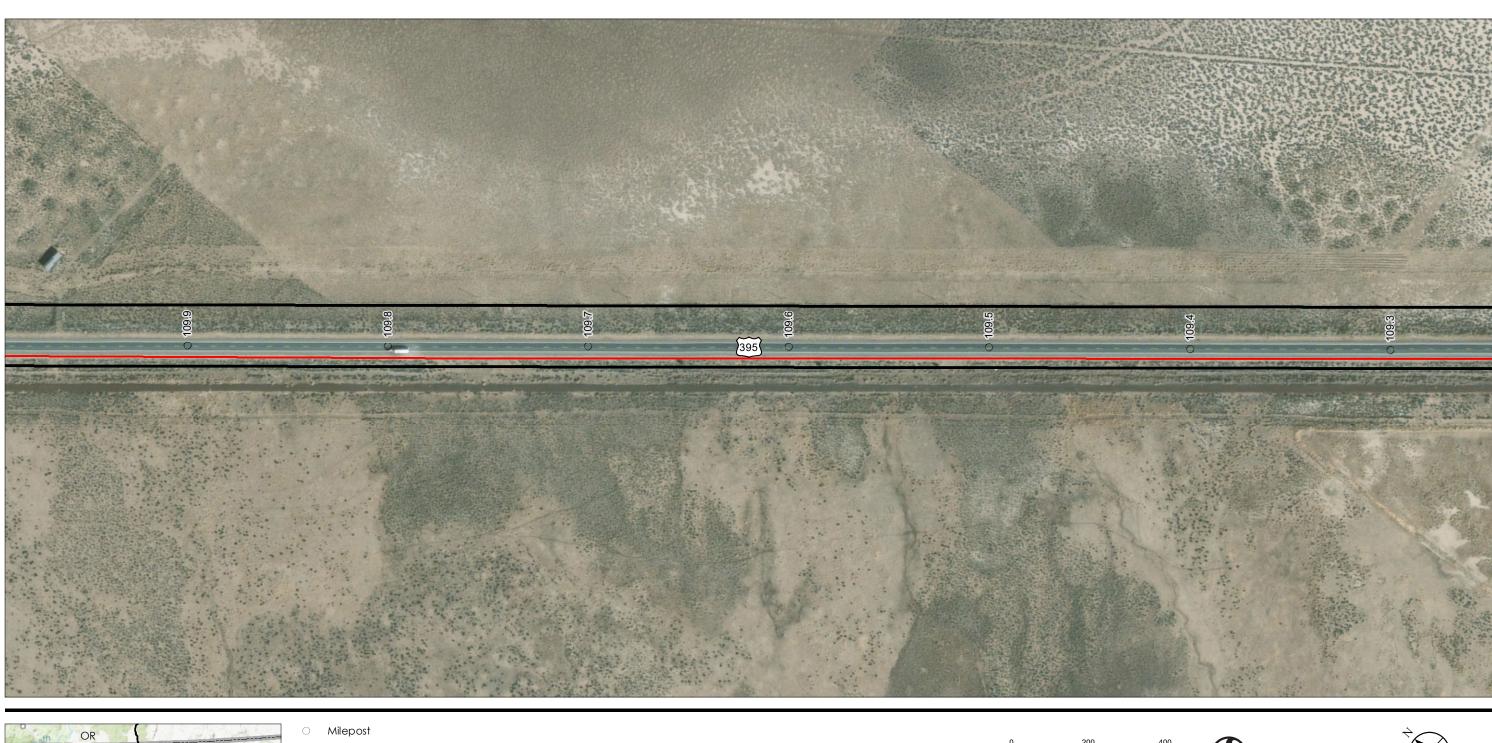

Appendix A - Page 105 of 292

Project Components Preliminary Design Proposed Prineville to Reno

Project Location
Prineville, OR to
Reno, NV

Client/Project

Prepared by JC on 2020-07-30 TR by CB on 2020-07-30 IR by CS on 2020-07-30

Zayo Group LLC Prineville to Reno Fiber Optic Project

Appendix A - Page 107 of 292

Project Components Preliminary Design
Proposed Prineville to Reno

 Milepost Alignment Right-of-Way

(At original document size of 11x17) 1:3,000