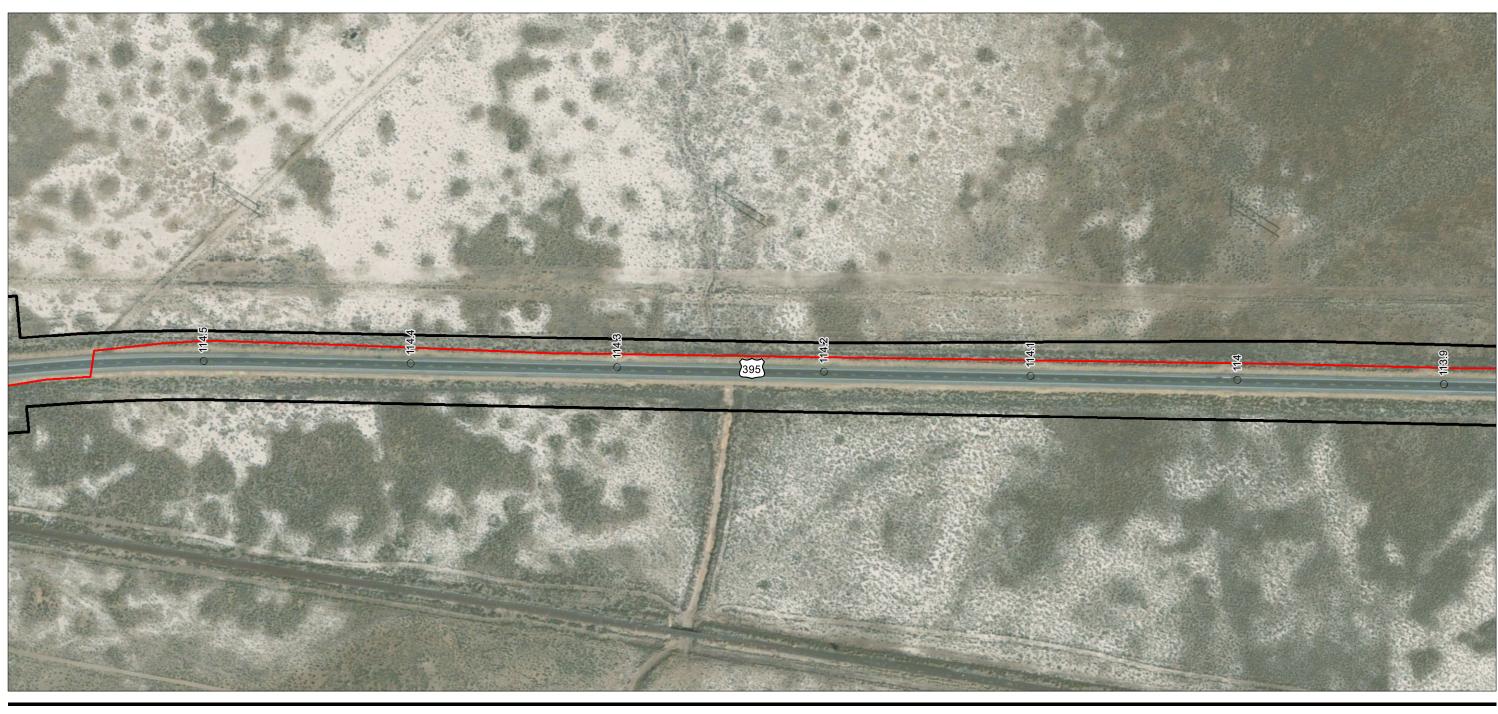

Zayo Group LLC Prineville to Reno Fiber Optic Project

Appendix A - Page 107 of 292

Project Components Preliminary Design
Proposed Prineville to Reno

 Milepost Alignment Right-of-Way

(At original document size of 11x17) 1:3,000

Milepost

Alignment

Right-of-Way

Bureau of Land Management (BLM)

(At original document size of 11x17) 1:3,000

**Stantec** 

Project Location

Prepared by JC on 2020-07-30 TR by CB on 2020-07-30 IR by CS on 2020-07-30