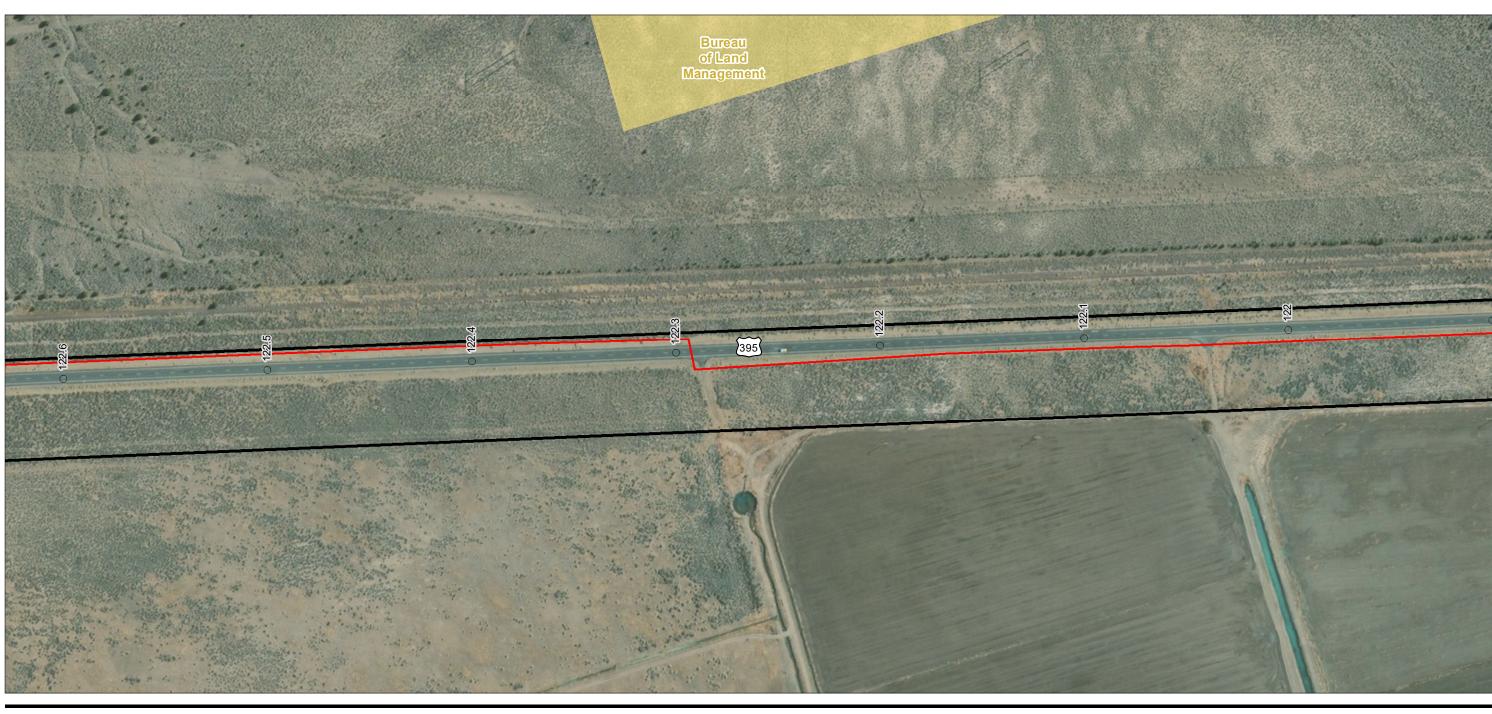

Zayo Group LLC Prineville to Reno Fiber Optic Project

Appendix A - Page 107 of 292

Project Components Preliminary Design
Proposed Prineville to Reno

 Milepost Alignment Right-of-Way

(At original document size of 11x17) 1:3,000

Project Location

Prepared by JC on 2020-07-30 TR by CB on 2020-07-30 IR by CS on 2020-07-30

Client/Project

Zayo Group LLC Prineville to Reno Fiber Optic Project

Appendix A - Page 108 of 292

Project Components Preliminary Design
Proposed Prineville to Reno

Project Location

Prepared by JC on 2020-07-30 TR by CB on 2020-07-30 IR by CS on 2020-07-30

Client/Project

Zayo Group LLC Prineville to Reno Fiber Optic Project

Appendix A - Page 109 of 292

Project Components Preliminary Design
Proposed Prineville to Reno