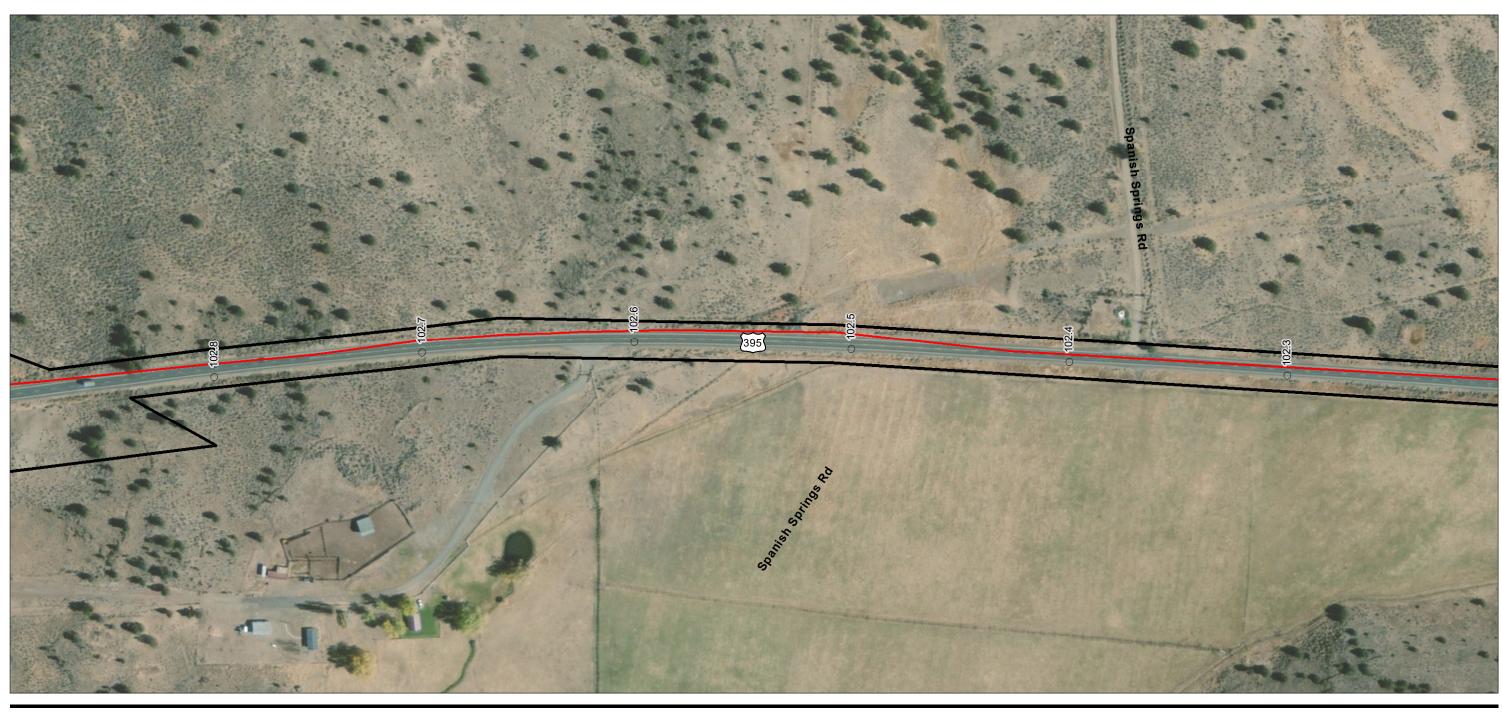

Project Location
Prineville, OR to
Reno, NV

Client/Project

Prepared by JC on 2020-07-30 TR by CB on 2020-07-30 IR by CS on 2020-07-30

Zayo Group LLC Prineville to Reno Fiber Optic Project

Appendix A - Page 148 of 292

Project Components Preliminary Design
Proposed Prineville to Reno