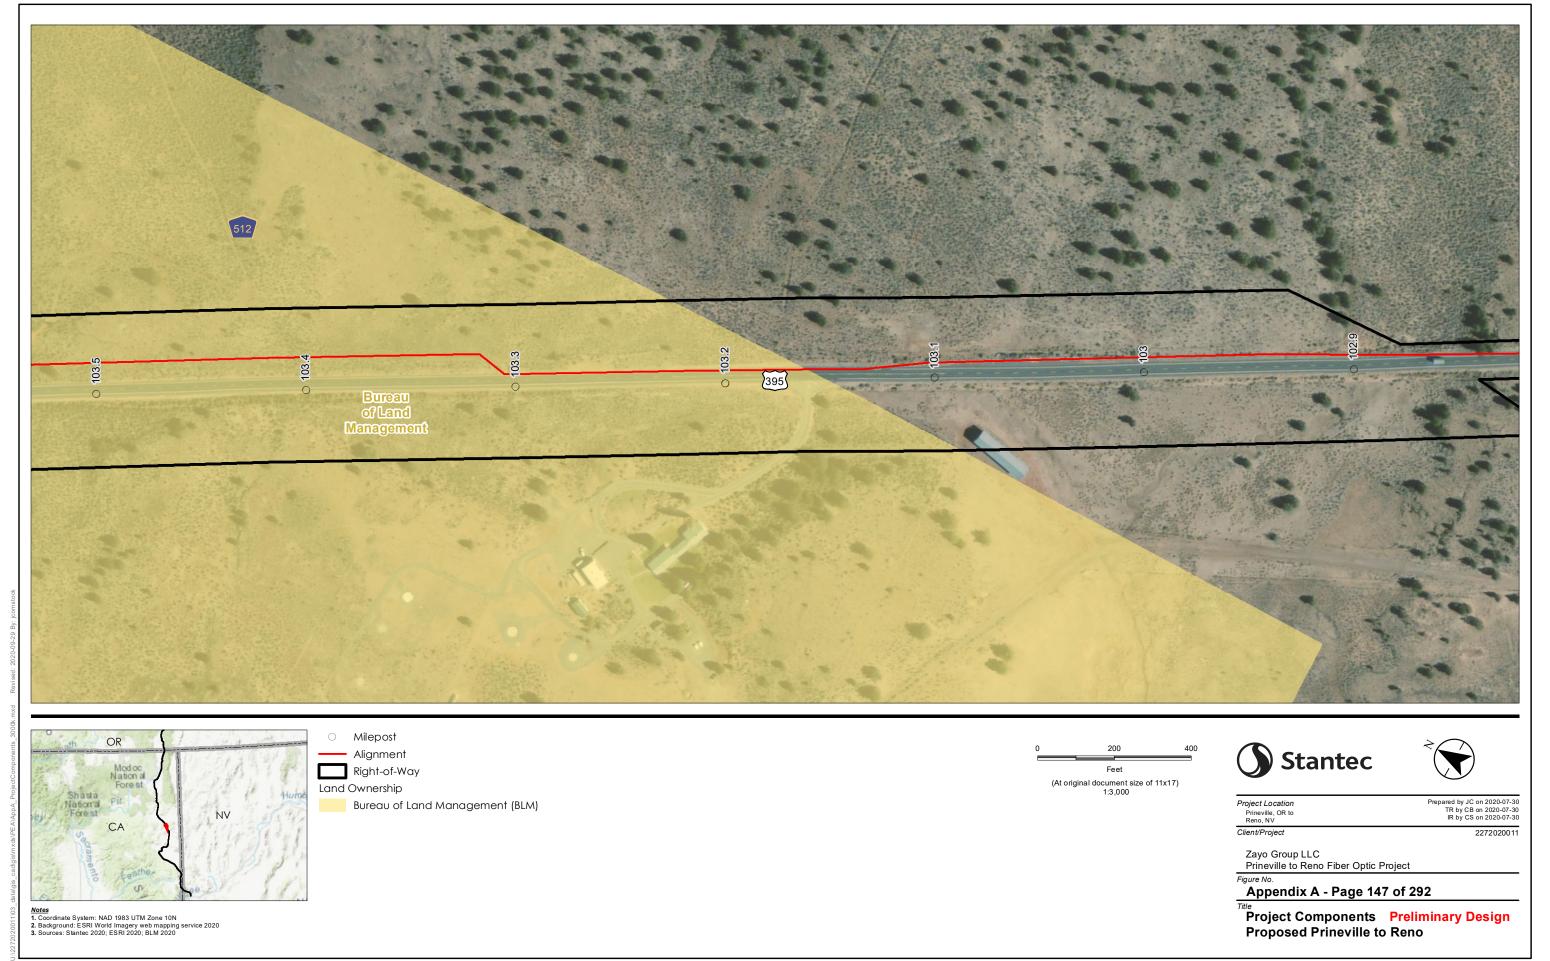

Zayo Group LLC Prineville to Reno Fiber Optic Project

Appendix A - Page 144 of 292

Project Components Preliminary Design
Proposed Prineville to Reno

Milepost Alignment Right-of-Way

(At original document size of 11x17) 1:3,000

Project Location
Prineville, OR to
Reno, NV

Client/Project

Prepared by JC on 2020-07-30 TR by CB on 2020-07-30 IR by CS on 2020-07-30

Zayo Group LLC Prineville to Reno Fiber Optic Project

Appendix A - Page 148 of 292