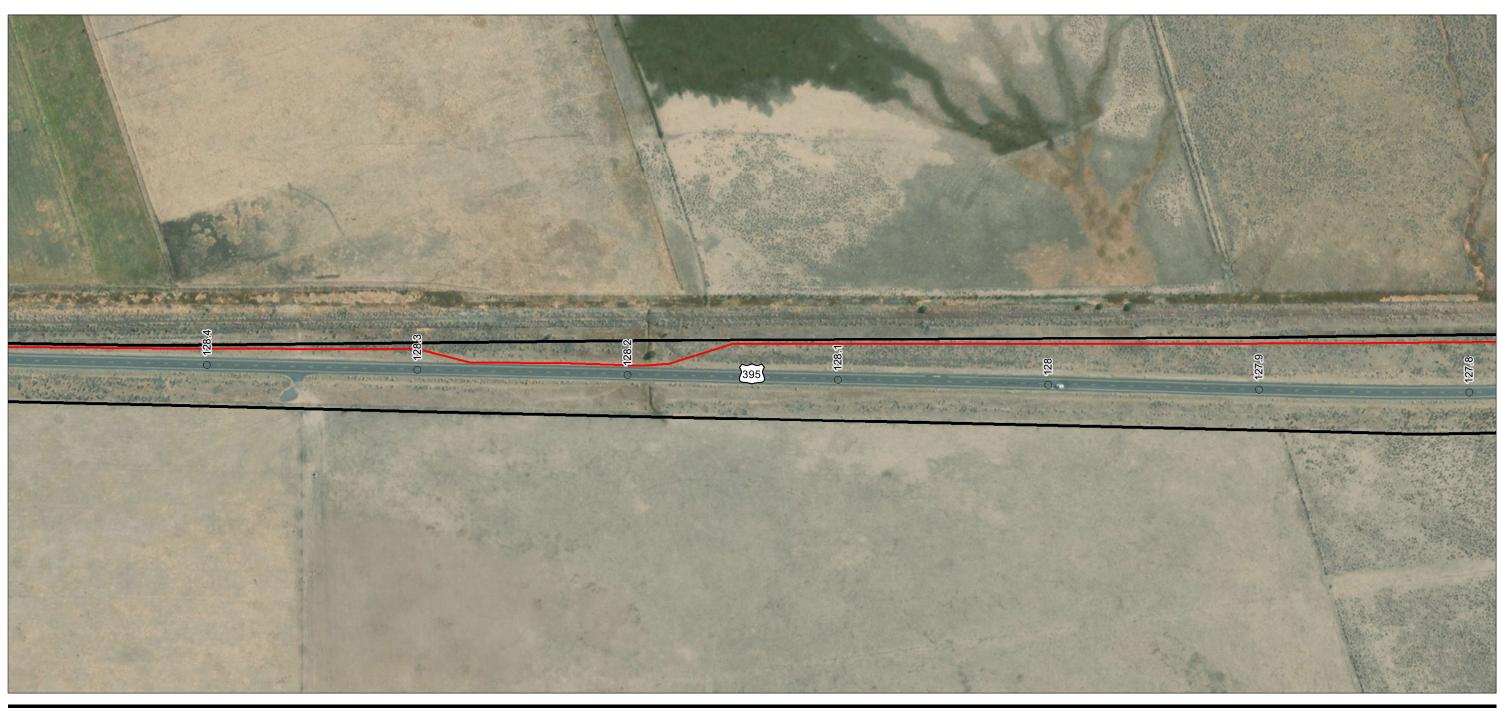

Zayo Group LLC Prineville to Reno Fiber Optic Project

Appendix A - Page 107 of 292

Project Components Preliminary Design
Proposed Prineville to Reno

 Milepost Alignment Right-of-Way

(At original document size of 11x17) 1:3,000