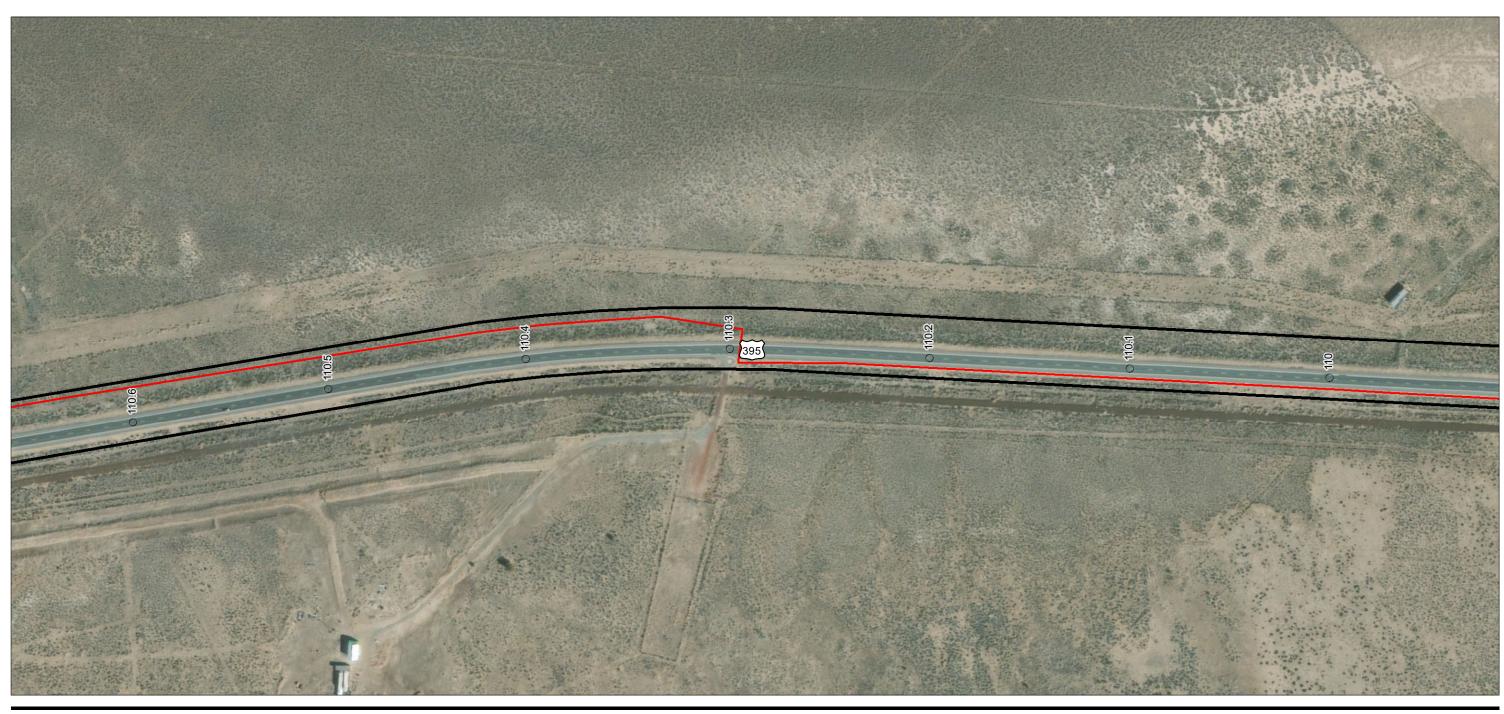

Zayo Group LLC Prineville to Reno Fiber Optic Project

Appendix A - Page 107 of 292

Project Components Preliminary Design
Proposed Prineville to Reno

 Milepost Alignment Right-of-Way

(At original document size of 11x17) 1:3,000