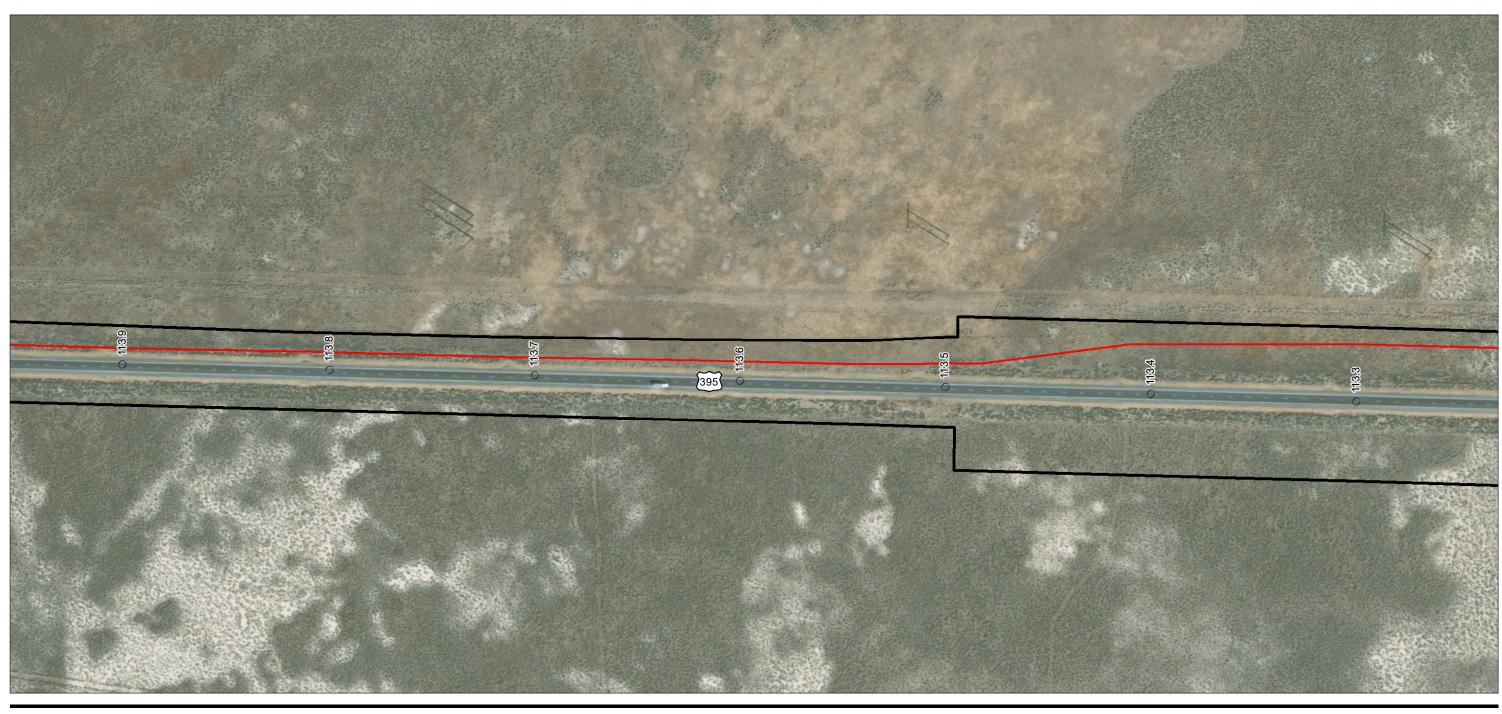

Figure No.

Appendix A - Page 104 of 292

Project Components Preliminary Design
Proposed Prineville to Reno

Disclaimer: This document has been prepared based on information provided by others as cited in the Notes section. Stantec has not verified the accuracy and/or completeness of this information and shall not be responsibility for data supplied in electronic format, and the recipient accepts full responsibility for verifying the accuracy and/or completeness of the data.

(At original document size of 11x17) 1:3,000

Project Location
Prineville, OR to
Reno, NV

Prepared by JC on 2020-07-30 TR by CB on 2020-07-30 IR by CS on 2020-07-30

Zayo Group LLC Prineville to Reno Fiber Optic Project

Appendix A - Page 105 of 292

Project Components Preliminary Design Proposed Prineville to Reno

Project Location
Prineville, OR to
Reno, NV

Client/Project

Prepared by JC on 2020-07-30 TR by CB on 2020-07-30 IR by CS on 2020-07-30