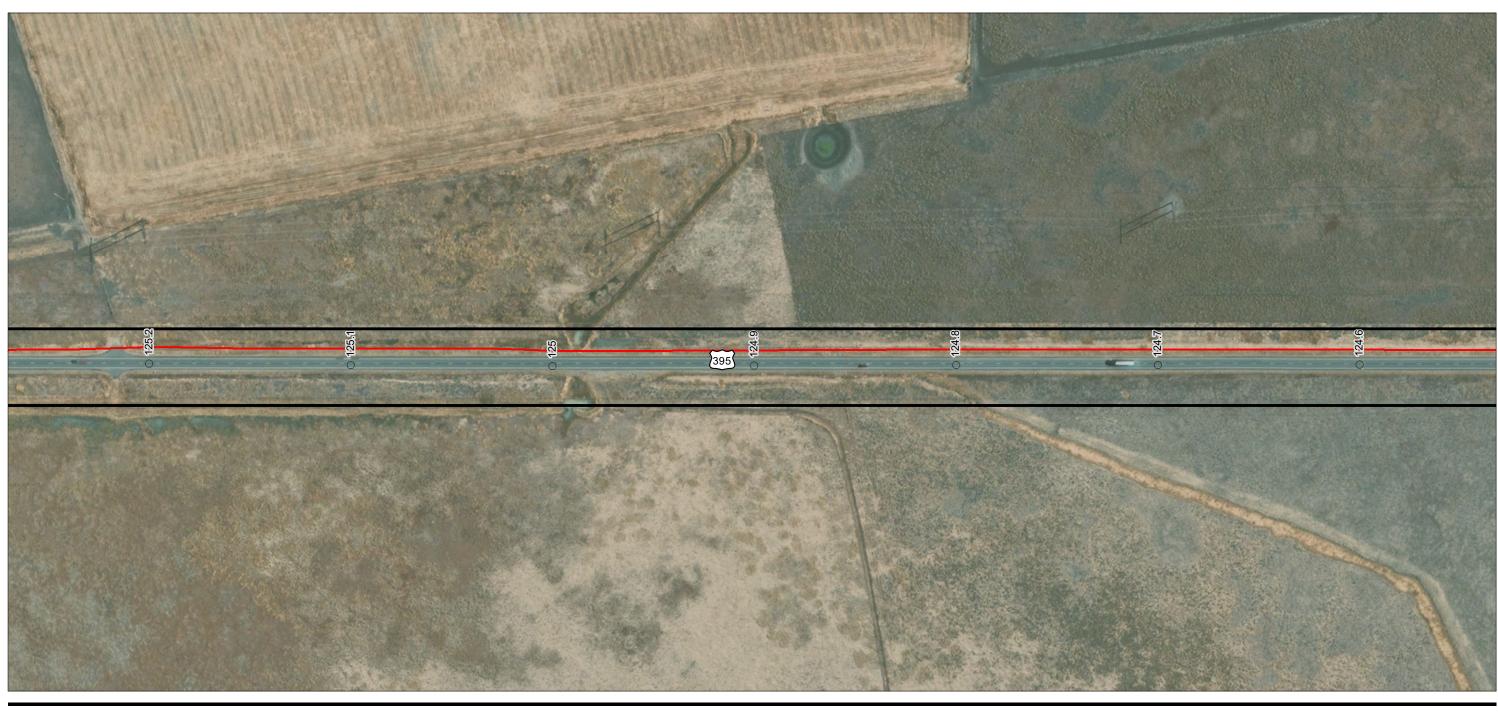

Zayo Group LLC Prineville to Reno Fiber Optic Project

Appendix A - Page 107 of 292

Project Components Preliminary Design
Proposed Prineville to Reno

 Milepost Alignment Right-of-Way

(At original document size of 11x17) 1:3,000

Milepost

Alignment

Right-of-Way

Bureau of Land Management (BLM)

(At original document size of 11x17) 1:3,000

**Stantec** 

Project Location

Prepared by JC on 2020-07-30 TR by CB on 2020-07-30 IR by CS on 2020-07-30