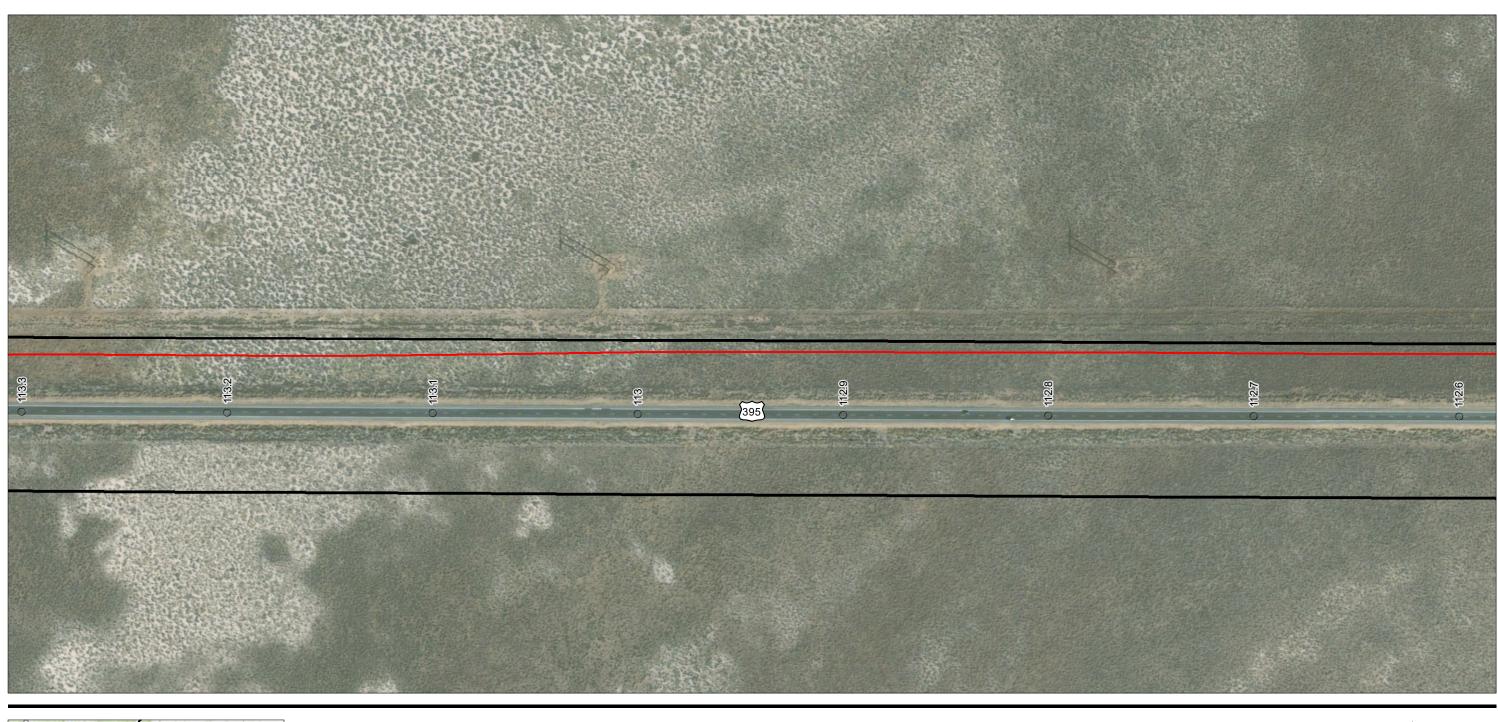

Zayo Group LLC Prineville to Reno Fiber Optic Project

Appendix A - Page 107 of 292

Project Components Preliminary Design
Proposed Prineville to Reno

 Milepost Alignment Right-of-Way

(At original document size of 11x17) 1:3,000

Project Location

Prepared by JC on 2020-07-30 TR by CB on 2020-07-30 IR by CS on 2020-07-30

Client/Project

Zayo Group LLC Prineville to Reno Fiber Optic Project

Appendix A - Page 108 of 292

Project Components Preliminary Design
Proposed Prineville to Reno