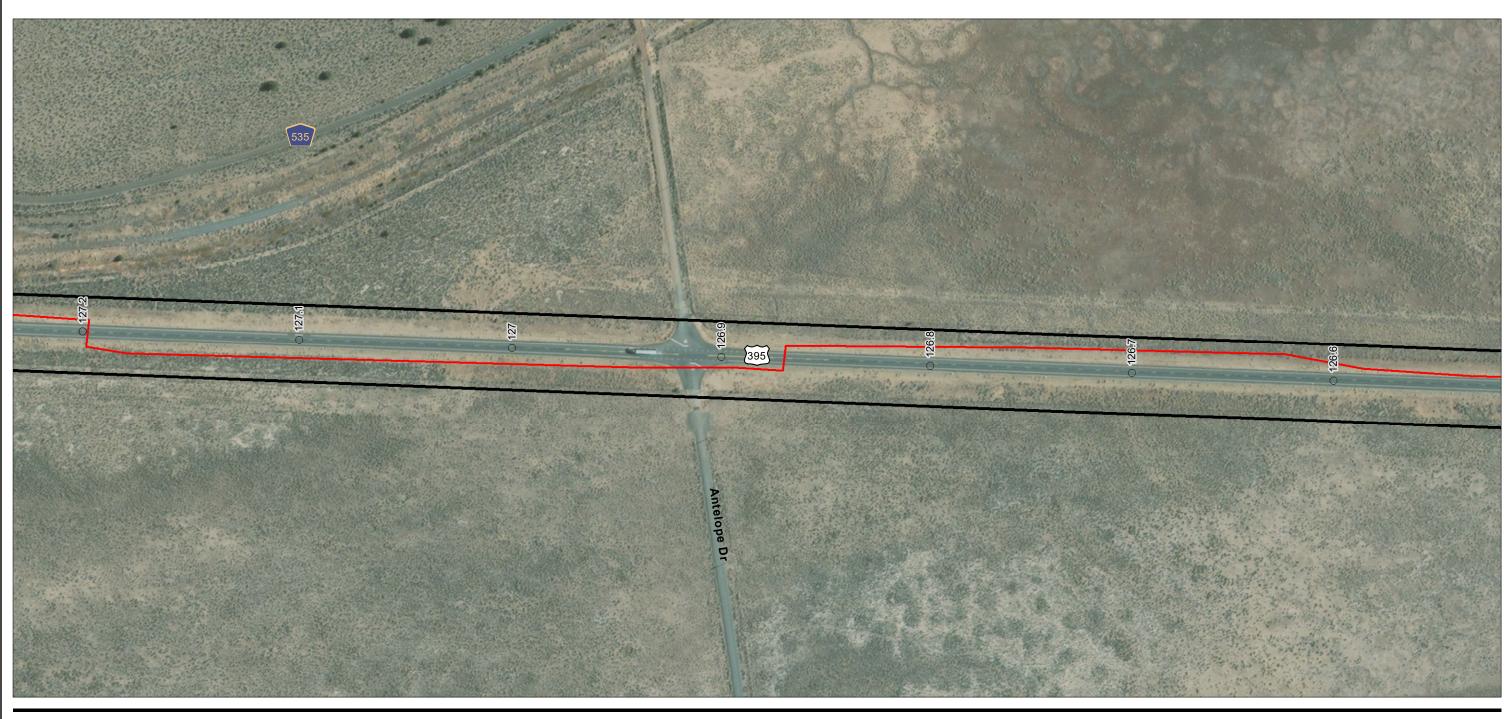

Zayo Group LLC Prineville to Reno Fiber Optic Project

Appendix A - Page 107 of 292

Project Components Preliminary Design
Proposed Prineville to Reno

 Milepost Alignment Right-of-Way

(At original document size of 11x17) 1:3,000

Project Location

Prepared by JC on 2020-07-30 TR by CB on 2020-07-30 IR by CS on 2020-07-30

Client/Project

Zayo Group LLC Prineville to Reno Fiber Optic Project

Appendix A - Page 108 of 292

Project Components Preliminary Design
Proposed Prineville to Reno