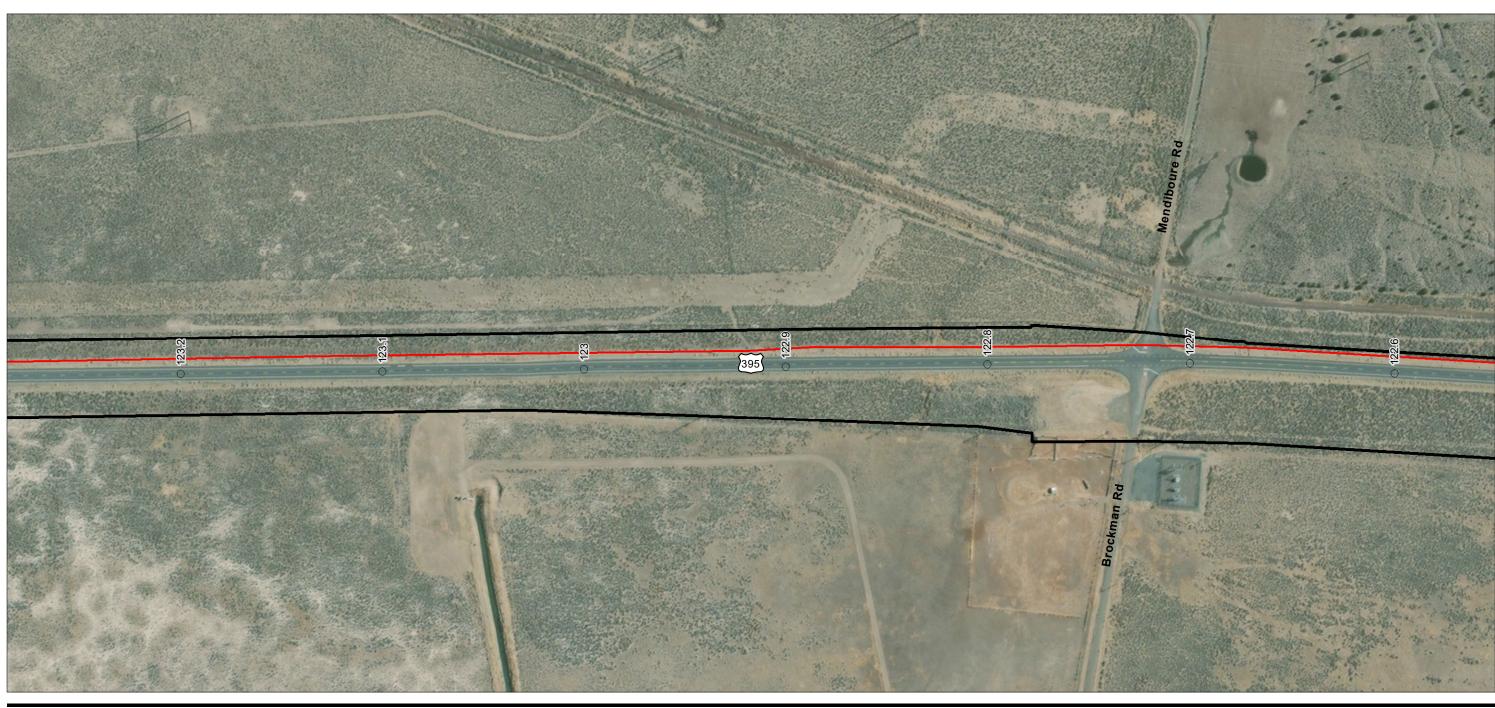

Zayo Group LLC Prineville to Reno Fiber Optic Project

Appendix A - Page 107 of 292

Project Components Preliminary Design
Proposed Prineville to Reno

 Milepost Alignment Right-of-Way

(At original document size of 11x17) 1:3,000

Project Location

Prepared by JC on 2020-07-30 TR by CB on 2020-07-30 IR by CS on 2020-07-30

Client/Project

Zayo Group LLC Prineville to Reno Fiber Optic Project

Appendix A - Page 108 of 292

Project Components Preliminary Design
Proposed Prineville to Reno

Project Location

Prepared by JC on 2020-07-30 TR by CB on 2020-07-30 IR by CS on 2020-07-30

Client/Project

Zayo Group LLC Prineville to Reno Fiber Optic Project

Appendix A - Page 109 of 292

Project Components Preliminary Design
Proposed Prineville to Reno