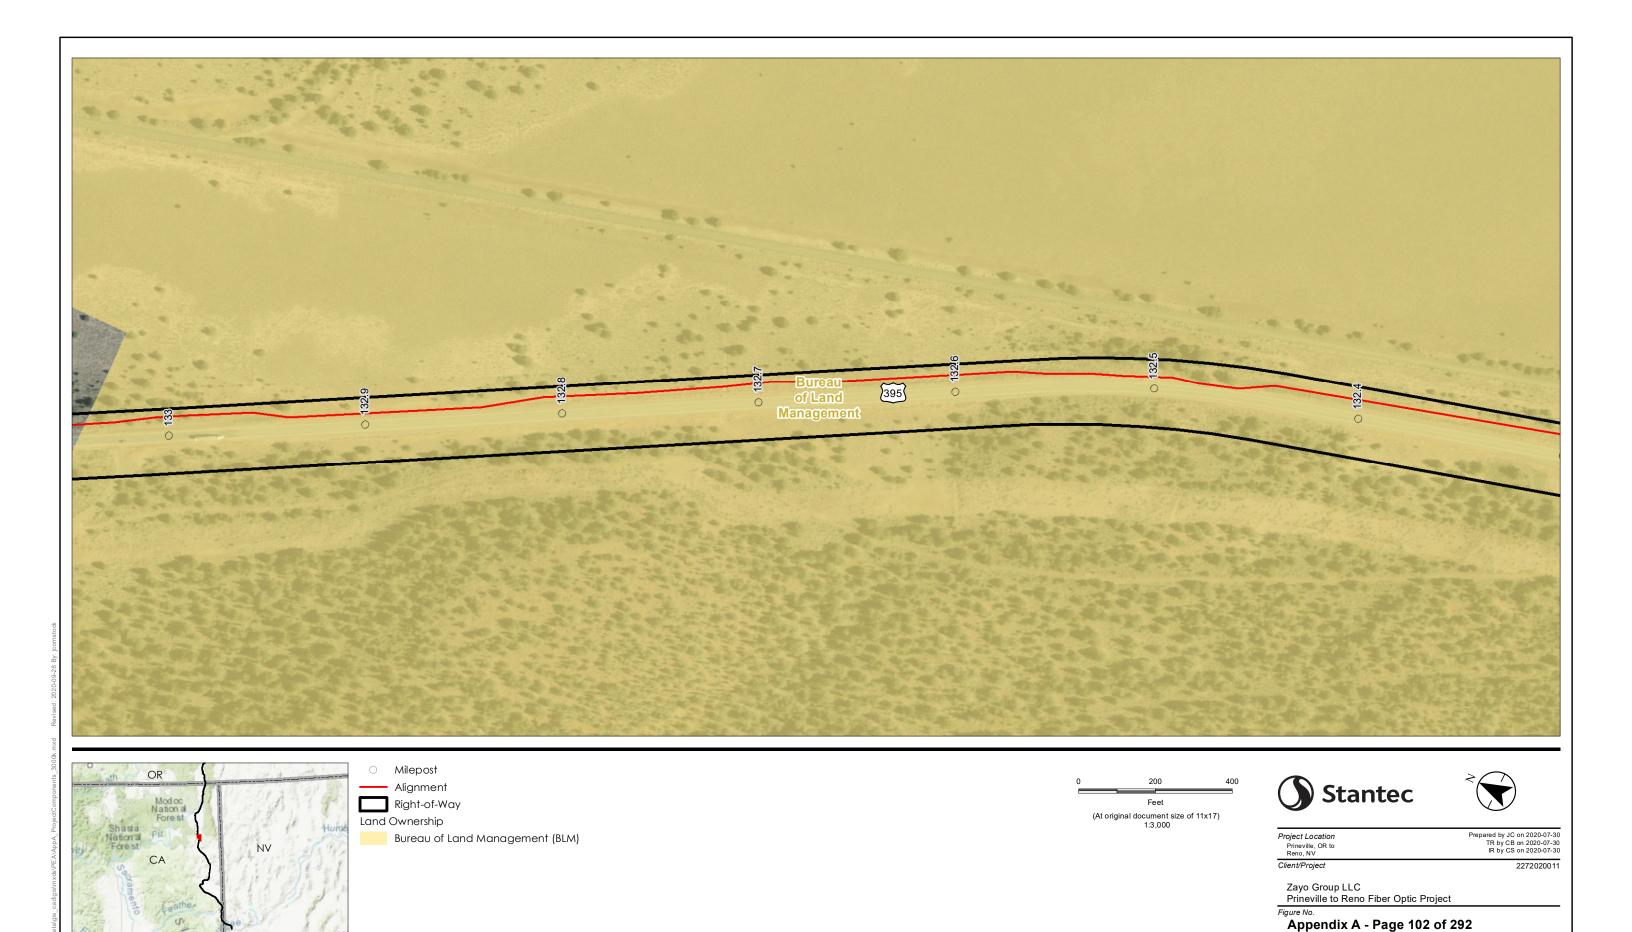

Appendix A - Page 105 of 292

Project Components Preliminary Design Proposed Prineville to Reno

Project Location
Prineville, OR to
Reno, NV

Client/Project

Prepared by JC on 2020-07-30 TR by CB on 2020-07-30 IR by CS on 2020-07-30

Zayo Group LLC Prineville to Reno Fiber Optic Project

Appendix A - Page 107 of 292

Project Components Preliminary Design
Proposed Prineville to Reno

 Milepost Alignment Right-of-Way

(At original document size of 11x17) 1:3,000