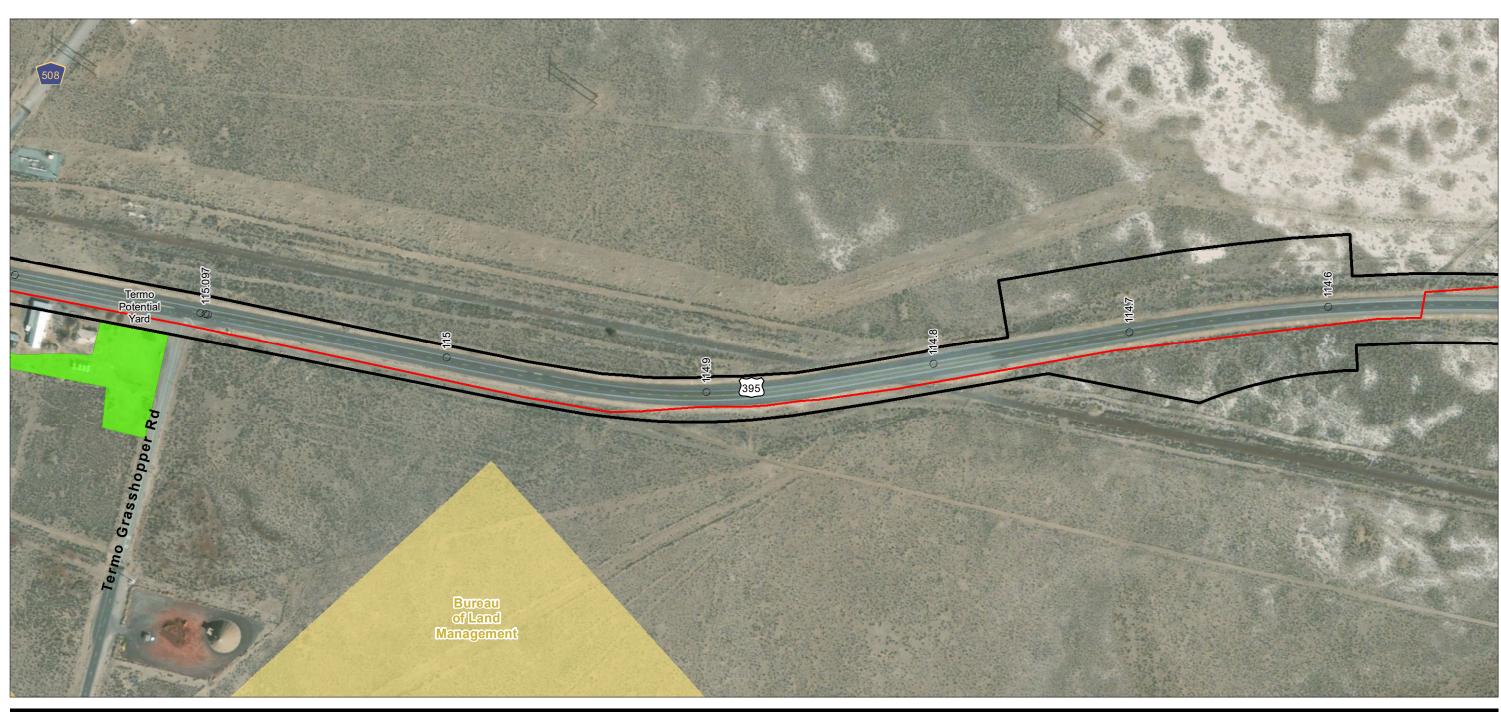

Zayo Group LLC Prineville to Reno Fiber Optic Project

Appendix A - Page 107 of 292

Project Components Preliminary Design
Proposed Prineville to Reno

 Milepost Alignment Right-of-Way

(At original document size of 11x17) 1:3,000

Milepost

Alignment

Right-of-Way

Bureau of Land Management (BLM)

(At original document size of 11x17) 1:3,000

**Stantec** 

Project Location

Prepared by JC on 2020-07-30 TR by CB on 2020-07-30 IR by CS on 2020-07-30