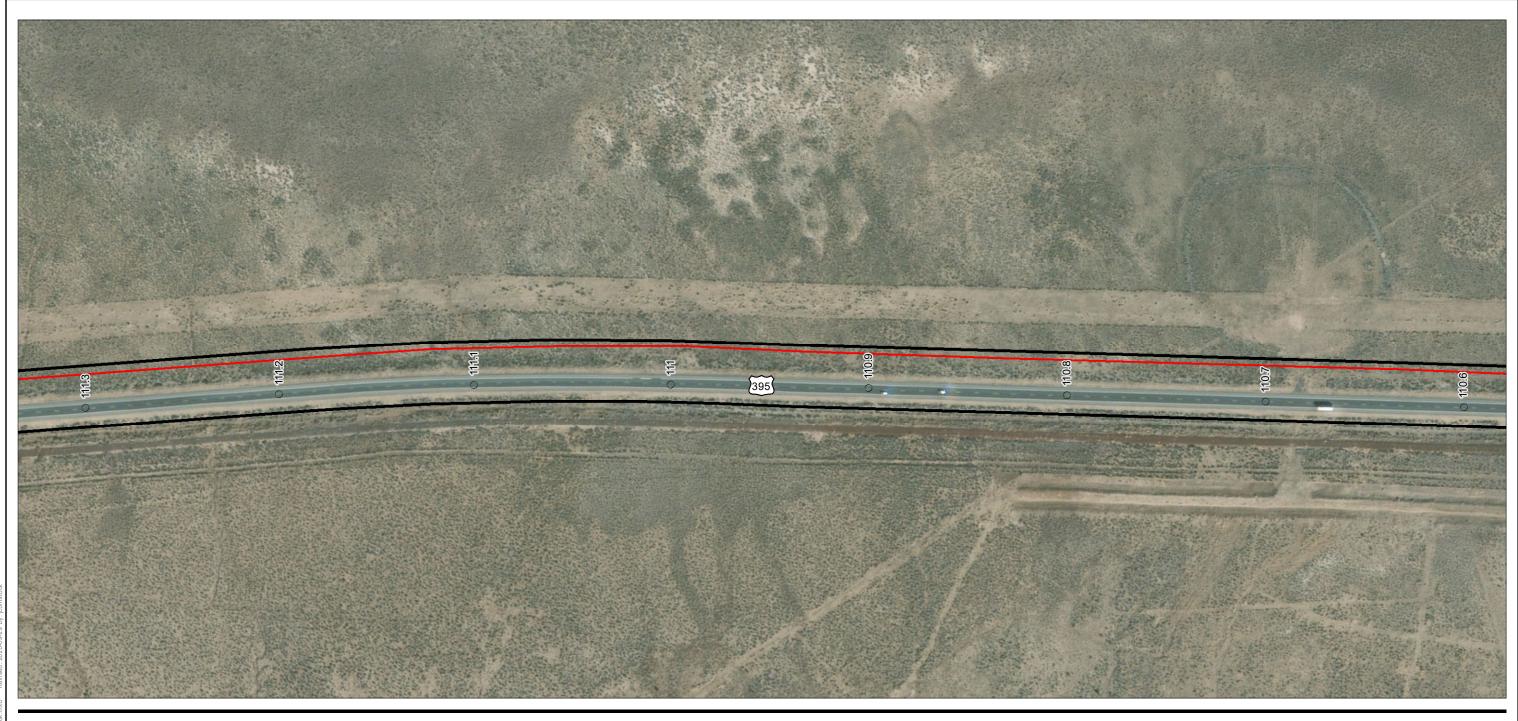

Zayo Group LLC Prineville to Reno Fiber Optic Project

Appendix A - Page 107 of 292

Project Components Preliminary Design
Proposed Prineville to Reno

 Milepost Alignment Right-of-Way

(At original document size of 11x17) 1:3,000