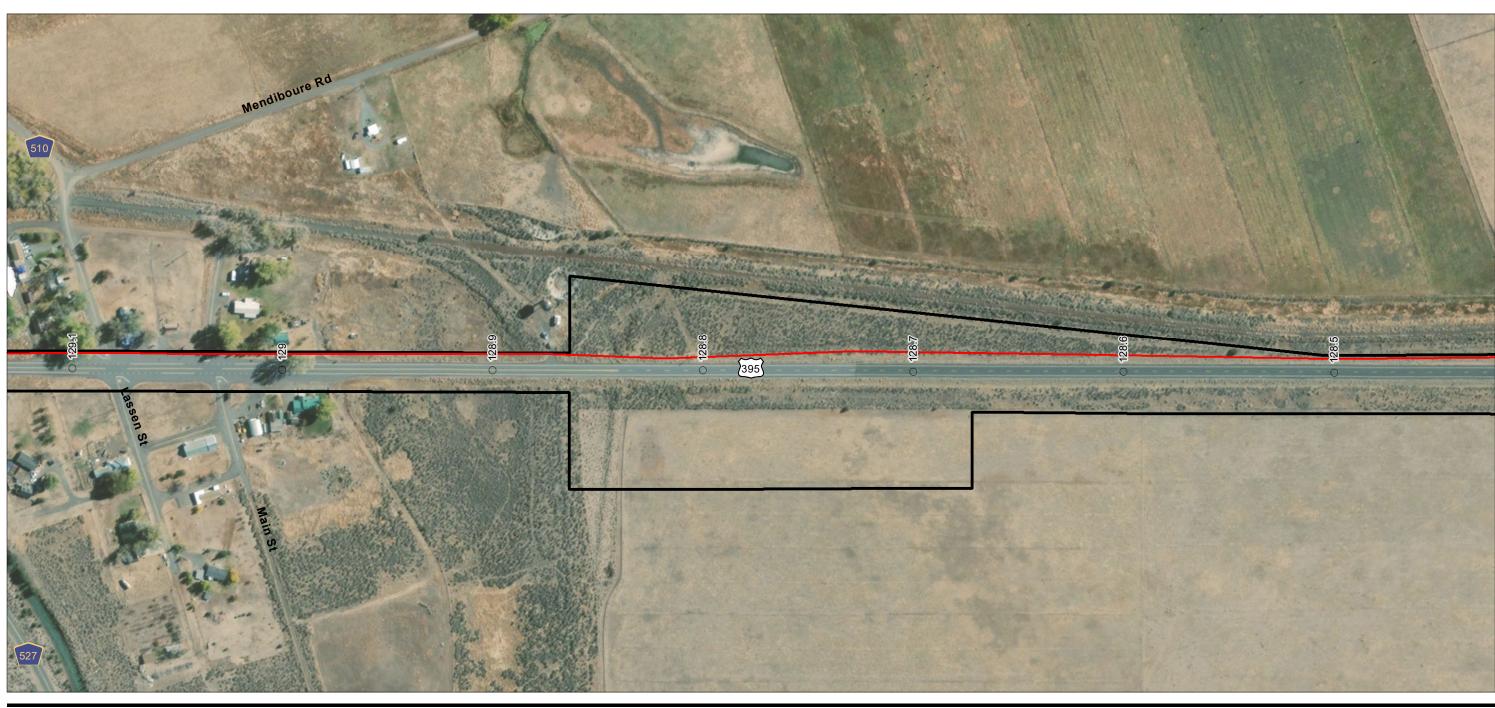

Project Location

Prepared by JC on 2020-07-30 TR by CB on 2020-07-30 IR by CS on 2020-07-30

Client/Project

Zayo Group LLC Prineville to Reno Fiber Optic Project

Appendix A - Page 108 of 292

Project Components Preliminary Design
Proposed Prineville to Reno