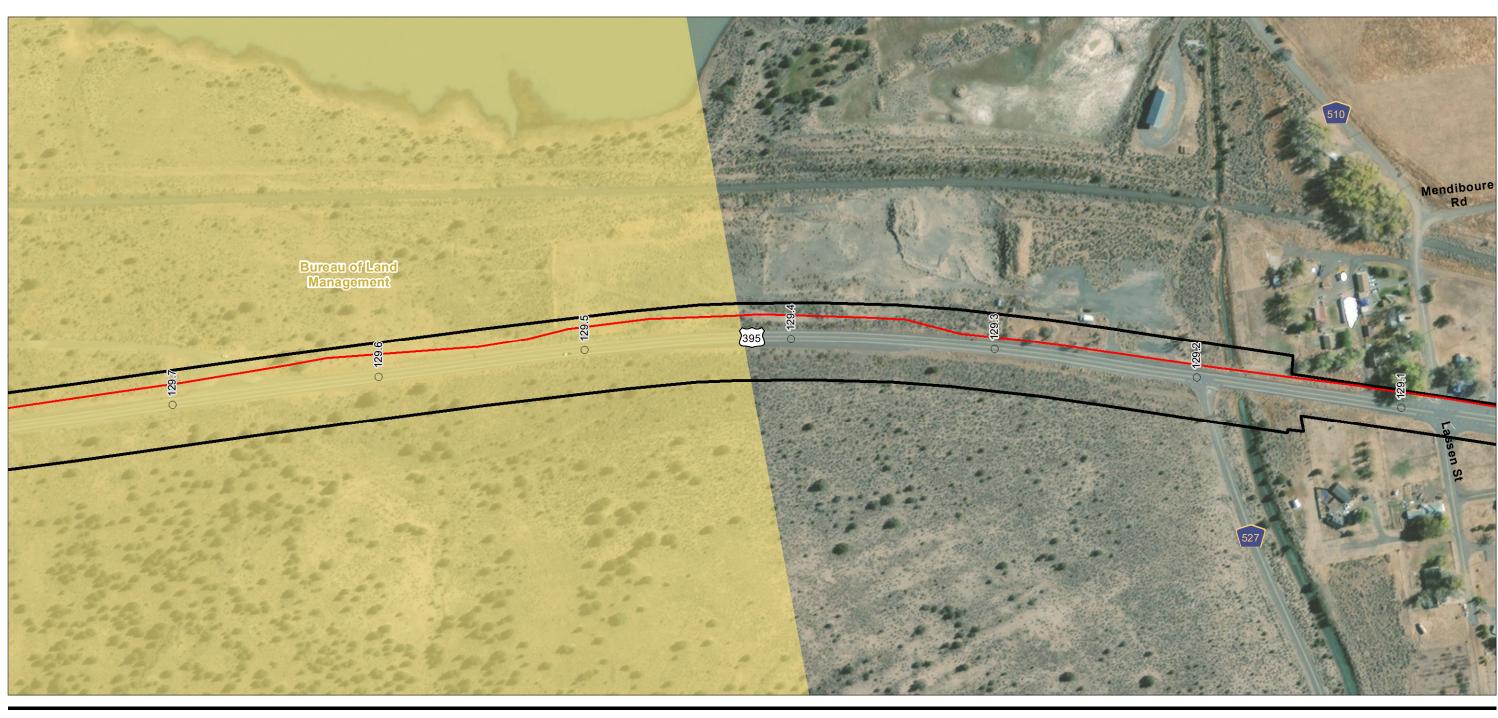

Zayo Group LLC Prineville to Reno Fiber Optic Project

Appendix A - Page 107 of 292

Project Components Preliminary Design
Proposed Prineville to Reno

 Milepost Alignment Right-of-Way

(At original document size of 11x17) 1:3,000