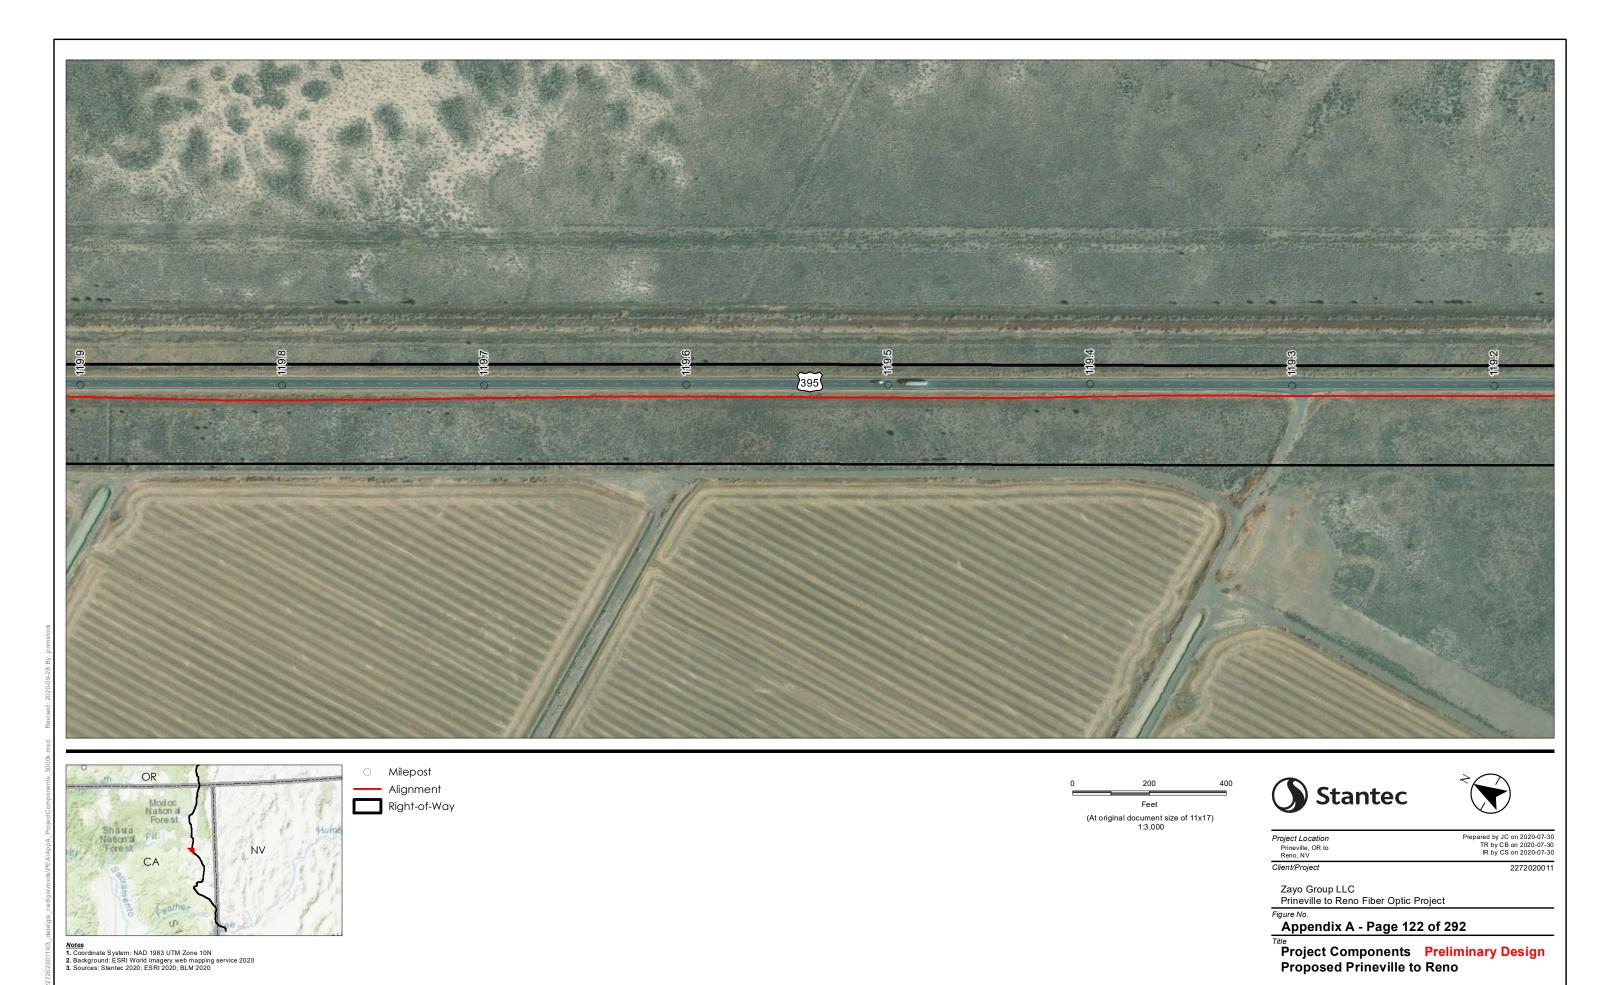

Appendix A - Page 121 of 292

Project Components Preliminary Design Proposed Prineville to Reno

Disclaimer: This document has been prepared based on information provided by others as cited in the Notes section. Stantec has not verified the accuracy and/or completeness of this information and shall not be responsibility for data supplied in electronic format, and the recipient accepts full responsibility for verifying the accuracy and completeness of the data.

**Stantec** 

Project Location

Prepared by JC on 2020-07-30 TR by CB on 2020-07-30 IR by CS on 2020-07-30

Client/Project

Zayo Group LLC Prineville to Reno Fiber Optic Project

Appendix A - Page 123 of 292

Project Components Preliminary Design
Proposed Prineville to Reno