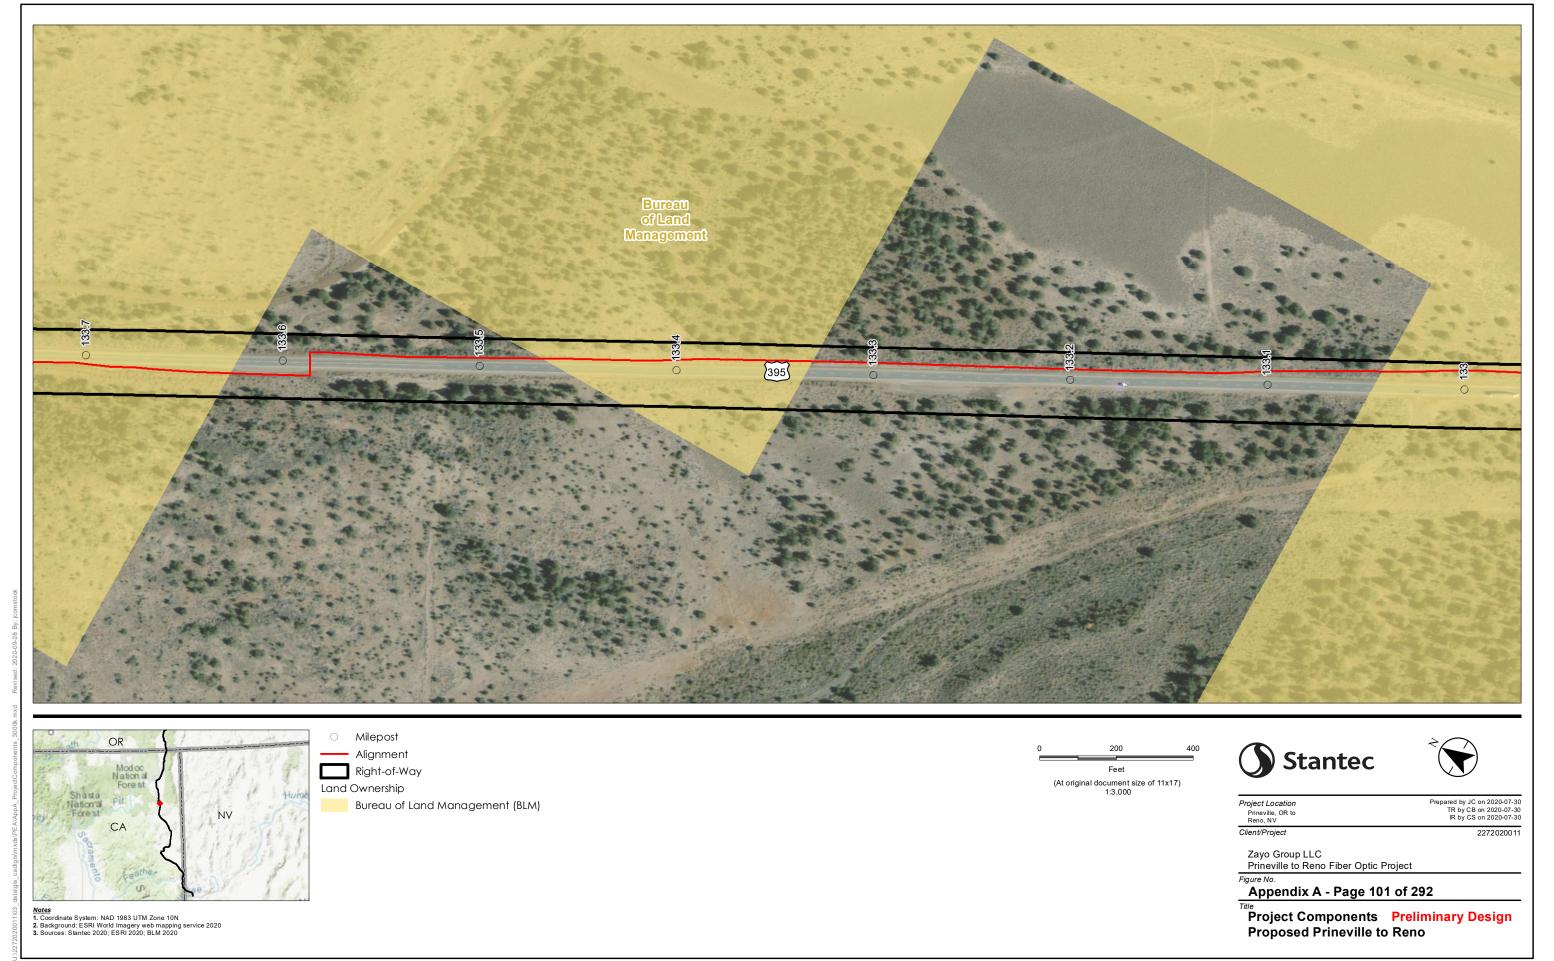

Figure No.

Appendix A - Page 104 of 292

Project Components Preliminary Design
Proposed Prineville to Reno

Disclaimer: This document has been prepared based on information provided by others as cited in the Notes section. Stantec has not verified the accuracy and/or completeness of this information and shall not be responsibility for data supplied in electronic format, and the recipient accepts full responsibility for verifying the accuracy and/or completeness of the data.

(At original document size of 11x17) 1:3,000

Project Location
Prineville, OR to
Reno, NV

Prepared by JC on 2020-07-30 TR by CB on 2020-07-30 IR by CS on 2020-07-30

Zayo Group LLC Prineville to Reno Fiber Optic Project

Appendix A - Page 105 of 292

Project Components Preliminary Design Proposed Prineville to Reno

Project Location
Prineville, OR to
Reno, NV

Client/Project

Prepared by JC on 2020-07-30 TR by CB on 2020-07-30 IR by CS on 2020-07-30